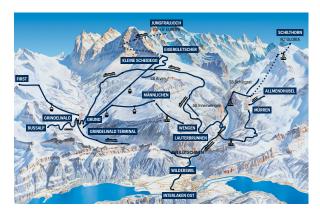

## **Hiking and Sledging Pass**

| Validity<br>consecutive days<br>incl. 8.1% VAT | Adults | Young people<br>age 16–19<br>Identification<br>required | <b>Children</b><br>age 6–15<br>Identification<br>required |
|------------------------------------------------|--------|---------------------------------------------------------|-----------------------------------------------------------|
|                                                | CHF    | CHF                                                     | CHF                                                       |
| 1 day                                          | 61     | 44                                                      | 30                                                        |
| 2 days                                         | 120    | 87                                                      | 58                                                        |
| 3 days                                         | 176    | 130                                                     | 83                                                        |
| 4 days                                         | 214    | 163                                                     | 102                                                       |
| 5 days                                         | 246    | 187                                                     | 116                                                       |
| 6 days                                         | 272    | 207                                                     | 130                                                       |
| 7 days                                         | 296    | 226                                                     | 141                                                       |

Junior- and Children's Co-travelcard not valid. No extension of Hiking & Sledging Passes ••••• 50% discount on connecting tickets with Hiking and Sledging pass. 50% discount on Eigergletscher-Jungfraujoch and Mürren-Schilthorn sections with Hiking and Sledging passes valid for three or more consecutive days.